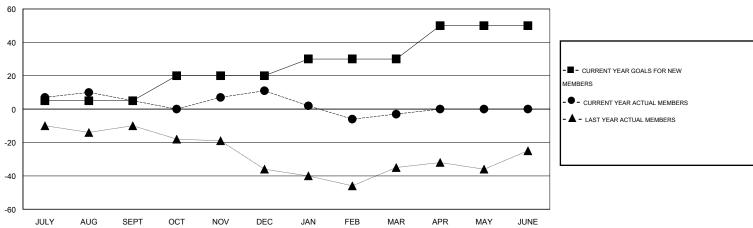

#### GOALS AND ACTUAL MEMBERS CUMULATIVE

| DROPPED CLUBS: 0  DROPPED MEMBERS |    | 35 CLUBS OF 50 ADDED 1 OR MORE NEW MEMBERS | GENDER DISTRIBU<br>MALE<br>FEMALE | NTION<br>845 (69.21%)<br>376 (30.79%) |     |
|-----------------------------------|----|--------------------------------------------|-----------------------------------|---------------------------------------|-----|
| DECEASED                          | 11 | CLICK HERE FOR HEALTH                      | FAMILY UNIT MEMBERS               |                                       | 257 |
| CLUB CANCELLED                    | 0  | ASSESSMENT DATA                            |                                   | 127                                   |     |
| OTHER                             | 83 |                                            | HEAD OF HOUSEHOLD                 |                                       |     |
| TOTAL                             | 94 |                                            | NON-HEAD OF HOUSEHOL              | 130                                   |     |